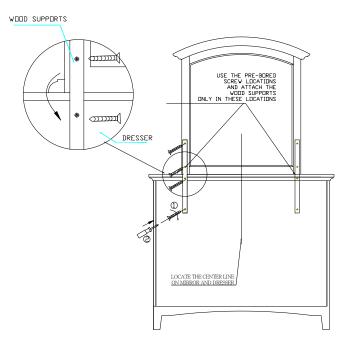

## **Assembly Procedures:**

Step 1: Position the mirror frame face down on a carpeted floor and position the wood supports on the back of the mirror frame so that half of the wood support is below the post.

Step 2: Place mirror frame on bureau and align center marks on back of mirror frame and bureau.

Step 3: Attach the mirror frame assembly using wood screws.

The mirror is now attached .OK

Assembly is now complete.