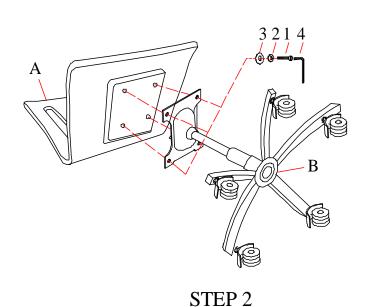

## Parts List & Hardware List

|   | QTY               |  |      |
|---|-------------------|--|------|
| A | CHAIR BACK & SEAT |  | 1 pc |
| В | CHAIR BASE        |  | 1 pc |

| Hardware List |                | QTY      | Hardware List |   | QTY             |      |       |
|---------------|----------------|----------|---------------|---|-----------------|------|-------|
| 1             | ALLEN BOLT     | 1/4"*1"L | 4 pcs         | 3 | FLAT<br>WASHER  | 1/4" | 4 pcs |
| 2             | LOCK<br>WASHER | 1/4"     | 4 pcs         | 4 | ALLEN<br>WRENCH | 4mm  | 1 pc  |

## **Assembly Procedures:**

Step 1: Lay out all parts and hardware. Make sure the quantity of each is correct. Step 2: Assemble the chair base (B) to the stretcher (A) with the hardware provided. Step 3: Turn the chair upright.